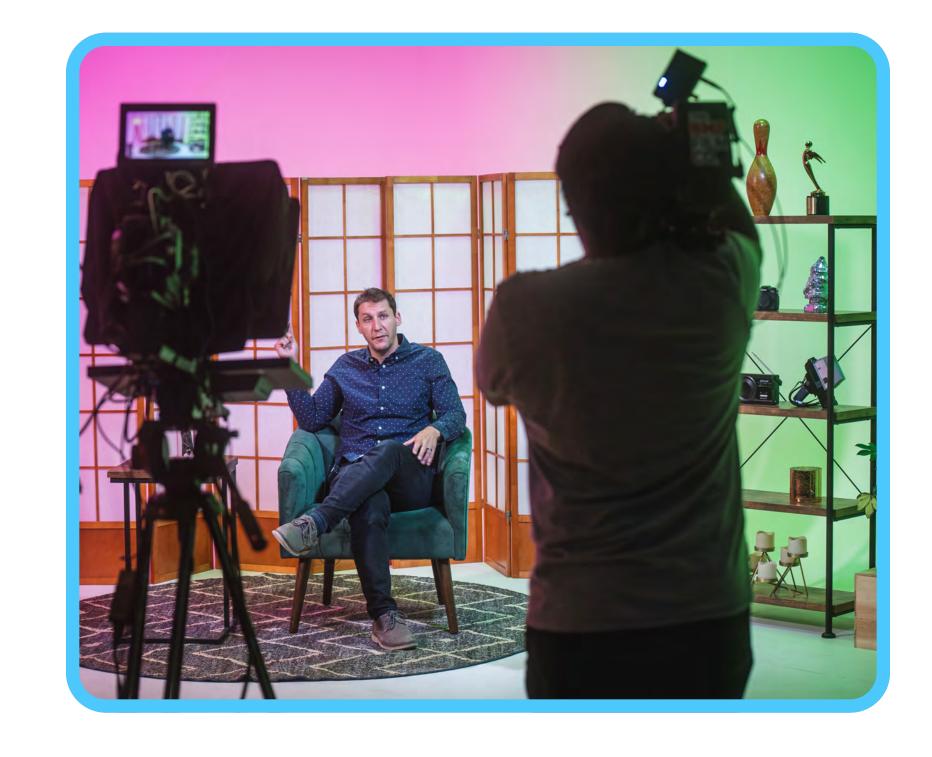

## ♦ An Immersive Cyclorama Studio

Mainstage's 24' x 24' x 12' cyclorama studio is the perfect stage for your next virtual event. Lighting is programmable with access to the full RGB spectrum- and since it's all LED, you can shoot all day without worrying about it getting too hot.

Fully programmable RGB lighting can create dynamic looks that match your brand stards down to the hexcode.

A 4K multi-cam setup allows for flexible progamming such as keynotes, panels, or entertainment.