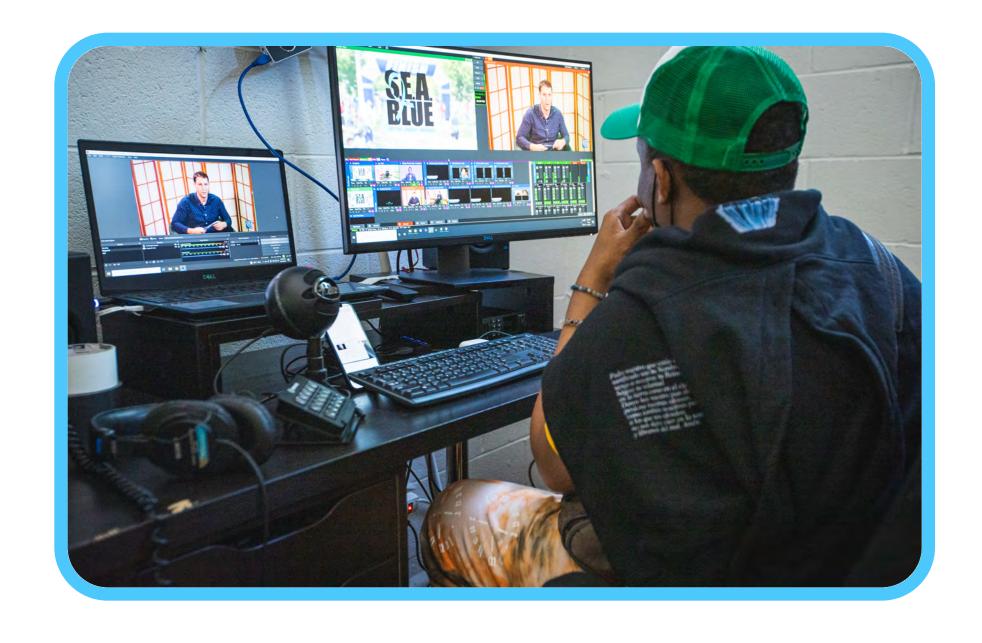

# → A Safe Space for Remote Production

Built on the principles of cloud infrastructure, our control room can expand infinitely to meet any production needs. Connect remote talent in real-time; direct multi-camera productions from across the world; send any feed to anywhere you like. It's bulletproof!

Bonded fiber Internet with 4G LTE backup means you get the best signal, no matter what.

High-powered graphic workstations allow offsite teammates to monitor and direct yourproduction remotely.

Every station can be remote controlled enabling us to tap into our global network of technicians and creatives.