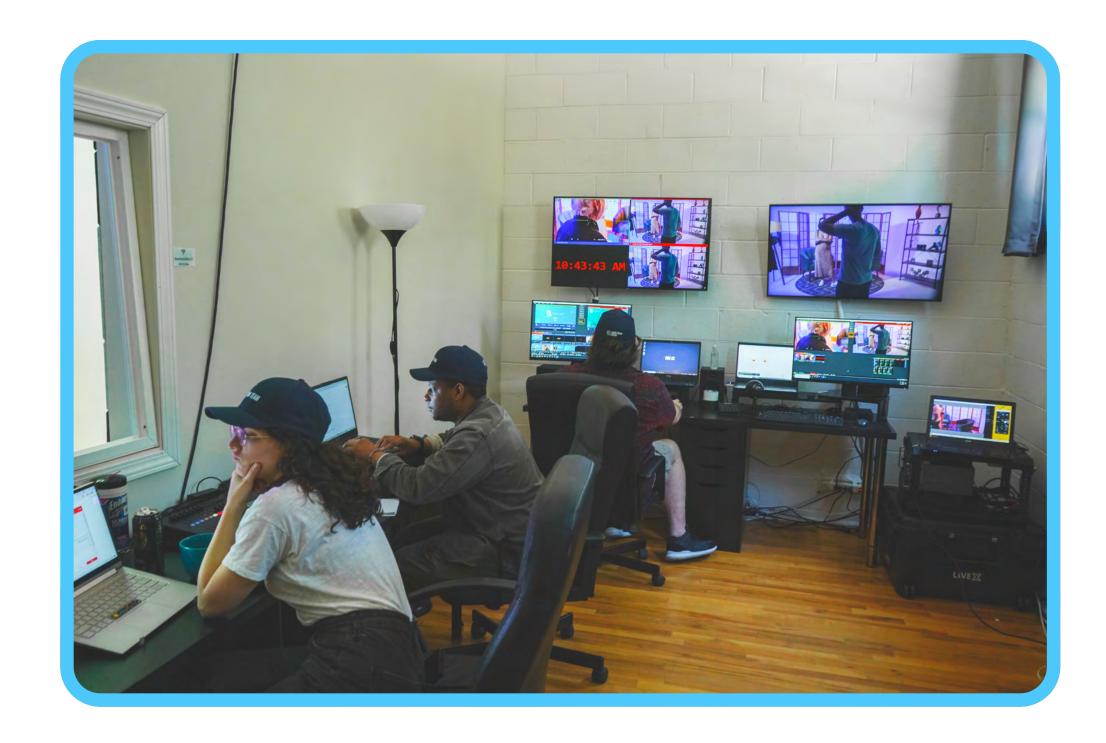

# → A Safe Space for Remote Production

Built on the principles of cloud infrastructure, our control room can expand infinitely to meet any production needs. Connect remote talent in real-time; direct multi-camera productions from across the world; send any feed to anywhere you like. It's bulletproof!

Bonded fiber Internet with 4G LTE backup means you get the best signal, no matter what.

High-powered graphic workstations allow offsite teammates to monitor and direct yourproduction remotely.

Every station can be remote controlled enabling us to tap into our global network of technicians and creatives.