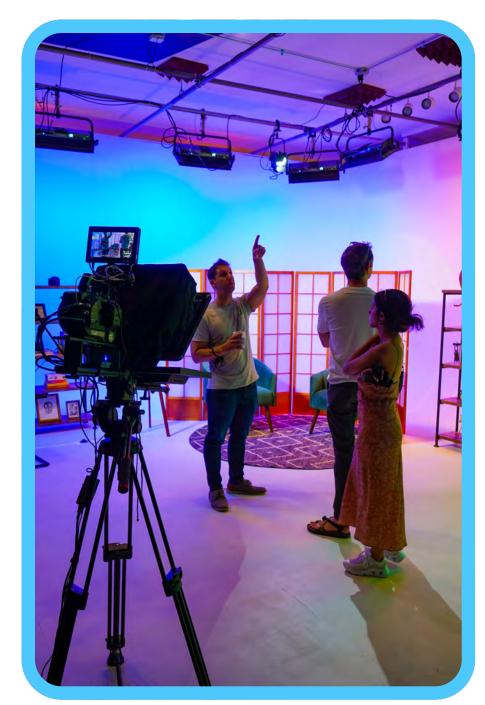

## ♦ An Immersive Cyclorama Studio

Mainstage's 24' x 24' x 12' cyclorama studio is the perfect stage for your next virtual event. Lighting is programmable with access to the full RGB spectrum- and since it's all LED, you can shoot all day without worrying about it getting too hot.

Fully programmable RGB lighting can create dynamic looks that match your brand stards down to the hexcode.

A 4K multi-cam setup allows for flexible progamming such as keynotes, panels, or entertainment.

Bring in remote guests from anywhere in the world, and interact with them in real-time as if they were right there.