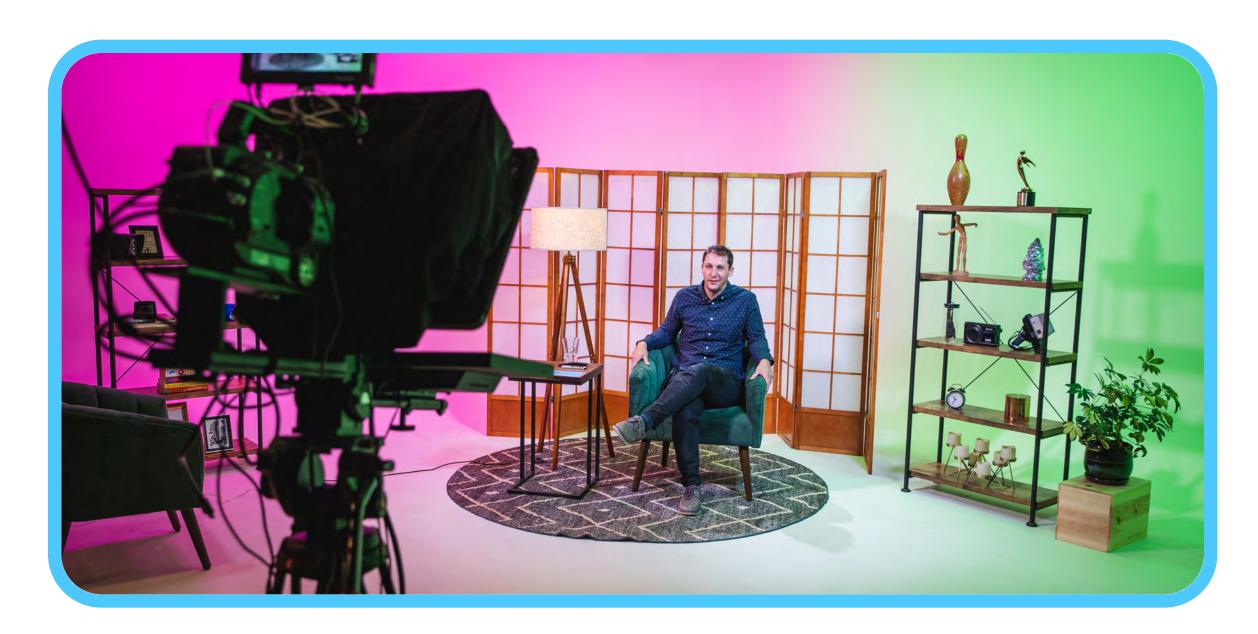

## ♦ An Immersive Cyclorama Studio

Mainstage's 24' x 24' x 12' cyclorama studio is the perfect stage for your next virtual event. Lighting is programmable with access to the full RGB spectrum- and since it's all LED, you can shoot all day without worrying about it getting too hot.

Fully programmable RGB lighting can create dynamic looks that match your brand stards down to the hexcode.

A 4K multi-cam setup allows for flexible progamming such as keynotes, panels, or entertainment.

Bring in remote guests from anywhere in the world, and interact with them in real-time as if they were right there.